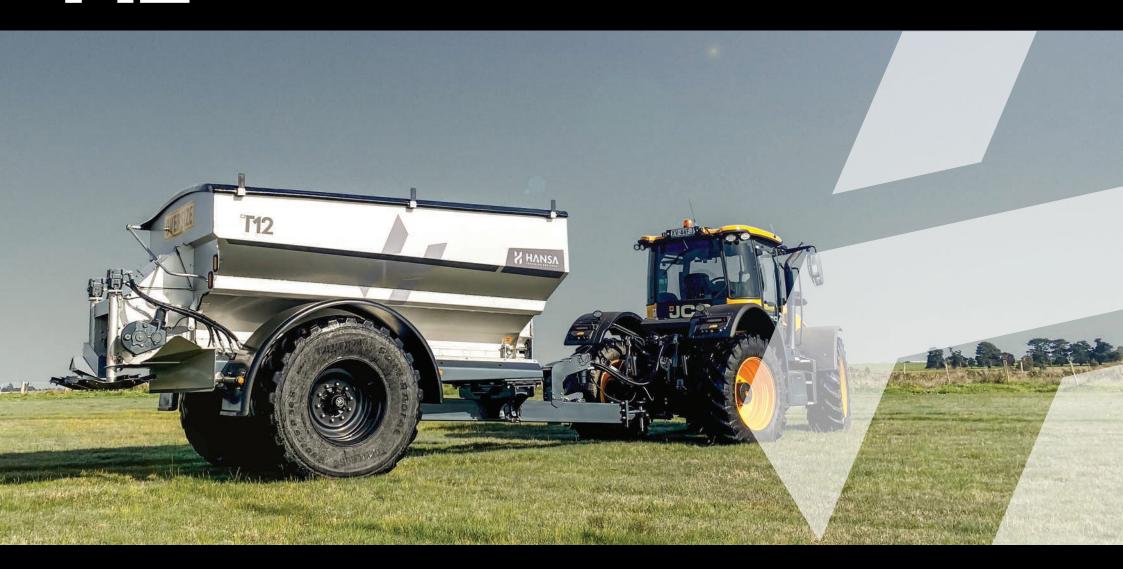

# **T12**

#### **BUILT FOR DURABILITY**

Manufactured from 304 stainless steel, the T12 is built for durability. A grit blasted and 2 pack painted chassis ensures longevity and that return on investment of the T12 outperforms expectations.

#### **BUILT FOR COMFORT**

The T12 is built for comfort and ease of use, with hydraulic drawbar suspension for the best ride possible as standard and the option of an automatic door eliminating any need to get out to adjust settings meaning a long days spreading becomes a pleasure.

#### PERFORMANCE AND RELIABILITY

The reliable design of the Southern Spreaders 760 chain conveyor feeds the spinners to produce a positive and consistent product feed of all materials in all conditions and terrain.

#### ISOBUS

Simply Plug and play, the Hansa ISOBUS control system is compatible with all ISOBUS compliant terminals and is variable rate ready as standard. This allows the operator to move the spreader from one machine to another with ease and no setup changes.