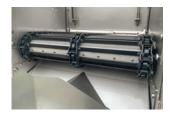

#### PERFORMANCE AND RELIABILITY

The reliable design of the Southern Spreaders 760 chain conveyor feeds the spinners to produce a positive and consistent product feed of all materials in all conditions and terrain.

BIN LENGTH 4.000mm

**OVERALL LENGTH** 6,850mm

BIN WIDTH 2,300mm

STANDARD WHEEL TRACK

**CONVEYER WIDTH** 750mm wide

OIL FLOW 130L/min

WARRANTY 12 months