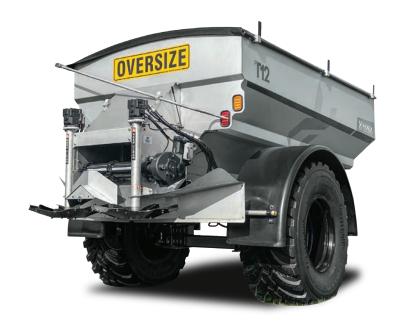

# **T12**

#### **BUILT FOR DURABILITY**

Manufactured from 304 stainless steel, the T12 is built for durability. A grit blasted and 2 pack painted chassis ensures longevity and that return on investment of the T12 outperforms expectations.

#### **BUILT FOR COMFORT**

The T12 is built for comfort and ease of use, with hydraulic drawbar suspension for the best ride possible as standard and the option of an automatic door eliminating any need to get out to adjust settings meaning a long days spreading becomes a pleasure.

#### PERFORMANCE AND RELIABILITY

The reliable design of the Southern Spreaders 760 chain conveyor feeds the spinners to produce a positive and consistent product feed of all materials in all conditions and terrain.

#### ISOBUS

Simply Plug and play, the Hansa ISOBUS control system is compatible with all ISOBUS compliant terminals and is variable rate ready as standard. This allows the operator to move the spreader from one machine to another with ease and no setup changes.

## **Inclusions & Options**

Inclusions 
Optional

| TYRES           | 650/65 R30.5 floatation tyres<br>520/85 R38 high load, high speed R1 tractor tyre<br>650/65 R30.5 twin radial high speed, high load flotation tyre | •<br>0<br>0 |
|-----------------|----------------------------------------------------------------------------------------------------------------------------------------------------|-------------|
| TARP            | 900 gsm rollover tarp                                                                                                                              | 0           |
| LOAD CELLS      | When selected with ISOBUS rate controller auto rate control is enabled                                                                             | 0           |
| RATE CONTROLLER | ISOBUS (auto rate calibration)<br>Hansa H7 controller (7" Touch screen)                                                                            | 0           |
| SECTION CONTROL | Twin conveyor for headland and section control (available with H7 & ISOBUS rate controllers)                                                       | 0           |
| AXLE            | Single series 150 ADR 10/335<br>(track options of 2,000mm, 2,200mm, 2,500mm & 3,000mm)                                                             | •           |
| BRAKES          | Hydraulic                                                                                                                                          | 0           |