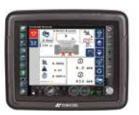

#### **ISOBUS**

Simply Plug and play, the Hansa ISOBUS control system is compatible with all ISOBUS compliant terminals and is variable rate ready as standard. This allows the operator to move the spreader from one machine to another with ease and no setup changes.