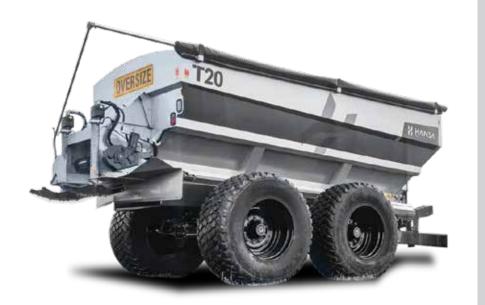

# **720**

# Г20

#### **BUILT FOR DURABILITY**

Manufactured from 304 stainless steel, the T20 is built for durability. A grit blasted and 2 pack painted chassis ensures longevity and that return on investment of the T20 outperforms expectations.

#### **BUILT FOR COMFORT**

The T20 is built for comfort and ease of use, with hydraulic drawbar suspension for the best ride possible as standard and the option of an automatic door eliminating any need to get out to adjust settings meaning a long days spreading becomes a pleasure.

#### PERFORMANCE AND RELIABILITY

The reliable design of the Southern Spreaders 760 chain conveyor feeds the spinners to produce a positive and consistent product feed of all materials in all conditions and terrain.